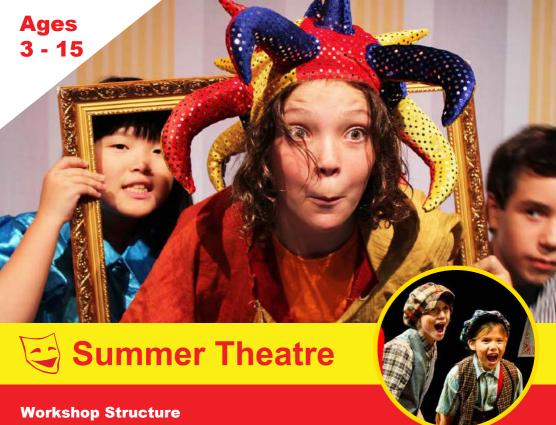

### Summer Theatre **Ages 3 to 15**

**Empower your children with** drama and performance skills

Each week children will explore different aspects of the performing world by learning and practising drama skills using different themed stories as inspiration. Activities are engaging and challenging, and focus on providing children with a sense of achievement and a boost of creativity and confidence. Most importantly, our workshops are designed to be fun and enjoyable for all! Photographs and a mid-week report will be emailed to parents. Subject to government guidelines, each child can invite a guest to an end of week open session where children will share their learning.

#### **New Content Each Week**

Younger actors will focus on developing confidence using the actor's tools – the voice, body and imagination. Older actors will build upon this foundation with more complex and challenging drama skills to become more skilled performers. Scripts and themes will vary from fresh adaptations of famous stories to original, devised stories and are chosen each week with our actors in mind!

#### **Performance Skills & Knowledge**

- Expressive use of voice and vocal projection
- Creative physical movement and ability
- Being in the moment and stage awareness
- Understand different points of view and empathy
- Appreciate and understand different styles, genres, practitioners and more from the wonderful world of theatre!